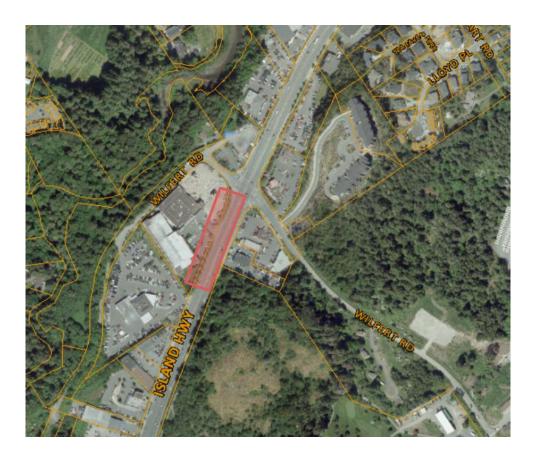

## **ISLAND HIGHWAY AT ELEMENTS CASINO**

Please be advised that the Elements Casino will be carrying out road works on Island Highway on Saturday, December 15. The west bound curb lane will be closed between the hours of 8am – 4pm. Expect delays.